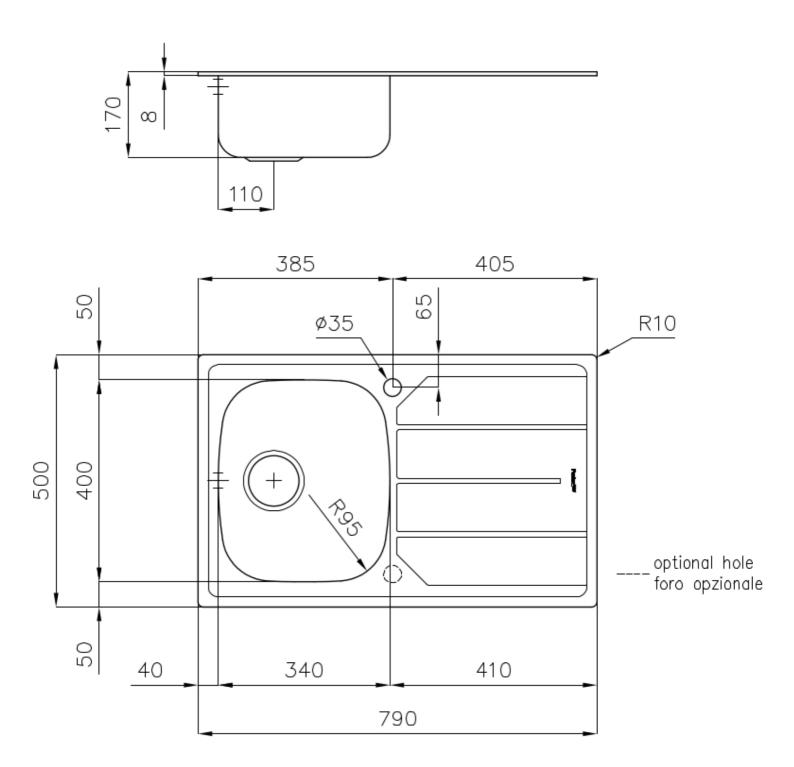

#### **DETAILS**

Edge/Installation Type

| Lago, metamation Type | , , ,                                                           |
|-----------------------|-----------------------------------------------------------------|
| Finish                | Foster brushed                                                  |
| Material              | AISI 304 stainless steel                                        |
| Texture               | Foster brushed                                                  |
| Base                  | 45 cm                                                           |
| Dimensions            | 790 x 500 mm                                                    |
| Standard fittings     | Fixing hooks, gasket, drain, overflow and siphon, boxed packing |
| Mixer holes           | 1 standard hole                                                 |
| Built-in hole         | 770x480 mm                                                      |
|                       |                                                                 |

| Drainer                   | Yes                                                                                                                                                                                                                      |
|---------------------------|--------------------------------------------------------------------------------------------------------------------------------------------------------------------------------------------------------------------------|
| Width                     | 79 cm                                                                                                                                                                                                                    |
| Bowl dimension            | 340x400mm                                                                                                                                                                                                                |
| Number of bowls           | 1 bowl                                                                                                                                                                                                                   |
| Waste fitting             | 3,5" drain                                                                                                                                                                                                               |
| FEATURES                  |                                                                                                                                                                                                                          |
| Added value               | Foster uses steel thicknesses higher than those used on average by other manufacturers. This is how, thanks to our long experience, we know how to make sinks of superior quality and with a better resistance to aging. |
| Basket 3,5" waste fitting | The drain is equipped with a large 3.5" drain, with the practical basket cap that prevents the discharge of solid parts.                                                                                                 |
| Sliding brackets          |                                                                                                                                                                                                                          |

## **TECHNICAL DATA**