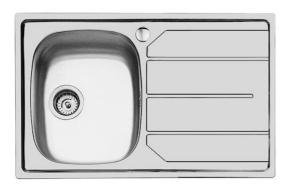

# **Sink S1000**

Bowl on the left Kitchen Sinks

Code: 1179 062

#### **DETAILS**

Edge/Installation Type

| Lago, metamation Type | , , ,                                                           |
|-----------------------|-----------------------------------------------------------------|
| Finish                | Foster brushed                                                  |
| Material              | AISI 304 stainless steel                                        |
| Texture               | Foster brushed                                                  |
| Base                  | 45 cm                                                           |
| Dimensions            | 790 x 500 mm                                                    |
| Standard fittings     | Fixing hooks, gasket, drain, overflow and siphon, boxed packing |
| Mixer holes           | 1 standard hole                                                 |
| Built-in hole         | 770x480 mm                                                      |
|                       |                                                                 |

| Drainer                   | Yes                                                                                                                                                                                                                      |
|---------------------------|--------------------------------------------------------------------------------------------------------------------------------------------------------------------------------------------------------------------------|
| Width                     | 79 cm                                                                                                                                                                                                                    |
| Bowl dimension            | 340x400mm                                                                                                                                                                                                                |
| Number of bowls           | 1 bowl                                                                                                                                                                                                                   |
| Waste fitting             | 3,5" drain                                                                                                                                                                                                               |
| FEATURES                  |                                                                                                                                                                                                                          |
| Added value               | Foster uses steel thicknesses higher than those used on average by other manufacturers. This is how, thanks to our long experience, we know how to make sinks of superior quality and with a better resistance to aging. |
| Basket 3,5" waste fitting | The drain is equipped with a large 3.5" drain, with the practical basket cap that prevents the discharge of solid parts.                                                                                                 |
| Sliding brackets          |                                                                                                                                                                                                                          |